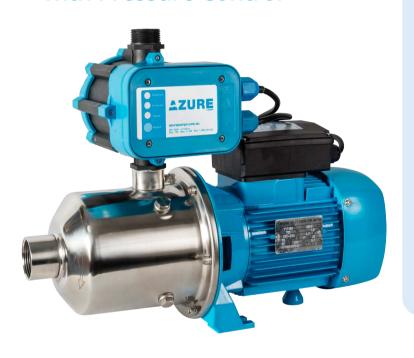

#### AM75

### Multistage Pumps with Pressure Control

The AZURE AM75 multistage automatic pressure system is ideal for medium and larger boosting applications from rainwater tanks. The AM75 is also suited to boosting low pressure mains supply (subject to local regulations).

#### **Product Features**

- Pressure boosting system for gardens and medium to larger applications
- Improves mains/tank pressure
- Suitable for flooded suction application
- Features loss of prime protection
- 2 year warranty