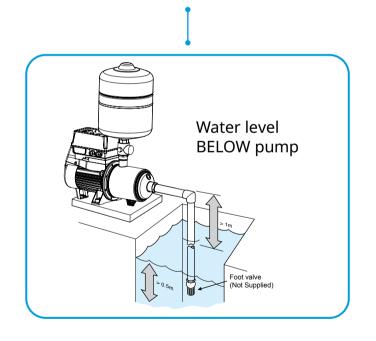

# AJ37 Jet Pump with Pressure Control

The AZURE range of jet pumps are suitable for domestic household water supply such as pressure boosting from water tanks, or for garden and irrigation requirements in both flooded suction and suction lift applications.

# AJ60 Jet Pump with Pressure Control

The AZURE range of jet pumps are suitable for domestic household water supply such as pressure boosting from water tanks, or for garden and irrigation requirements in both flooded suction and suction lift applications.