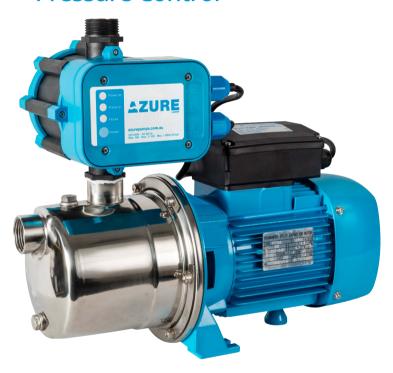

# AJ60 Jet Pump with Pressure Control

The AZURE range of jet pumps are suitable for domestic household water supply such as pressure boosting from water tanks, or for garden and irrigation requirements in both flooded suction and suction lift applications.

AJ60 is an ideal automatic pressure system for larger gardens or homes where the water source requires a suction lift.

#### **Product Features**

- Pressure boosting system for gardens and larger houses
- Improves tank pressure
- Suitable for suction lift or flooded suction application
- Features loss of prime protection
- 2 year warranty