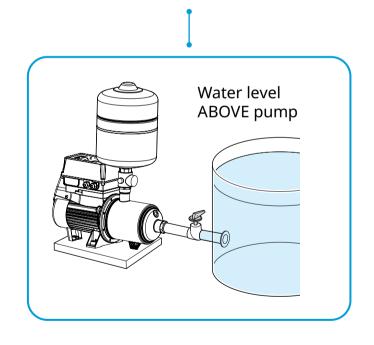

# AJ37 Jet Pump with Pressure Control

The AZURE range of jet pumps are suitable for domestic household water supply such as pressure boosting from water tanks, or for garden and irrigation requirements in both flooded suction and suction lift applications.

# AJ60 Jet Pump with Pressure Control

The AZURE range of jet pumps are suitable for domestic household water supply such as pressure boosting from water tanks, or for garden and irrigation requirements in both flooded suction and suction lift applications.