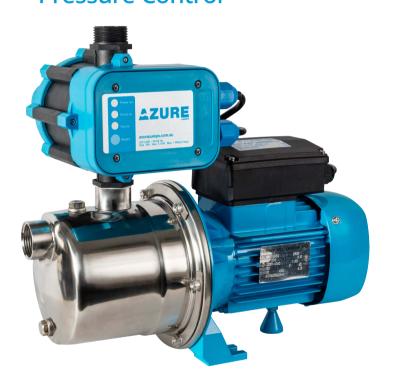

# AJ37 Jet Pump with Pressure Control

The AZURE range of jet pumps are suitable for domestic household water supply such as pressure boosting from water tanks, or for garden and irrigation requirements in both flooded suction and suction lift applications.

The AJ37 is a great entry level automatic pressure system.

#### **Product Features**

- Pressure boosting system for gardens and small houses
- Improves tank pressure
- Suitable for suction lift or flooded suction application
- Features loss of prime protection
- 2 year warranty